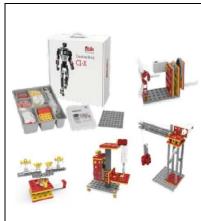

## Operation Detailed Properties:

This kit contains more than 350 components and 60 kinds of them. The major components and parts are 4 dots structures, 2 linear structures, 5 pentahedral structures, 8 gears, 2 bearings and 4 axles etc. With this kit, students can realize 18 teaching activities, such as helicopter, windlass, traffic light, magnetic secret key, carrier belt, rotating workbench, blender, washing machine, strong light scanner, ATM, auto-lathe, auto-door, elevator, auto-car, industrial robot, mechanical arm, NC machine. The guidance of construction will be listed in the user's manual. No scews needed in the construction.